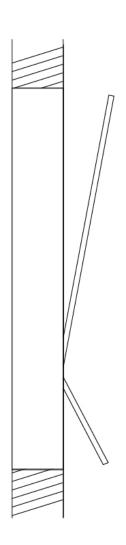

tput Voltage (V): 12                                         |
| Upon Request: (Not included, see components) 0-10Vdc dimming / |

#### LED

| Color Temperature (°K): 2700 / 3000 |  |
|-------------------------------------|--|
| Nominal Lumen (lm): 770             |  |
| CRI: >90 CRI                        |  |
| Lamp Life (hrs): 50000              |  |

#### OPTICAL

Adjustability: Tilt 90°

#### RATINGS AND CERTIFICATIONS

 $\underline{\hbox{Certified By: Certified for North American Standards}}$ 

IP rating: IP20

| PROJECT   |  |  |
|-----------|--|--|
| TYPE      |  |  |
| SPECIFIER |  |  |
| QUANTITY  |  |  |
| DATE      |  |  |









D46026-

| PROJECT   |  |  |  |
|-----------|--|--|--|
| TYPE      |  |  |  |
| SPECIFIER |  |  |  |
| QUANTITY  |  |  |  |
| DATE      |  |  |  |









#### D46027-

base number

Color Finish
Temperature Options

1.To build a product code in our configurator select the specify button on the base model # product page

2. To build a manual product code on this datasheet choose from the options listed below in blue font and add the suffix to the base model #

#### GENERAL

| Series: Spillo          |  |
|-------------------------|--|
| Subseries: Spillo 2 Rod |  |
| Brand: Icone            |  |
| Division: Design        |  |
| Mounting Type: Recessed |  |
| Mounting Location: Wall |  |
| Subcategory: Ambient    |  |

| Mounting Type: Recessed                    |  |
|--------------------------------------------|--|
| Mounting Location: Wall                    |  |
| Subcategory: Ambient                       |  |
| PHYSICAL