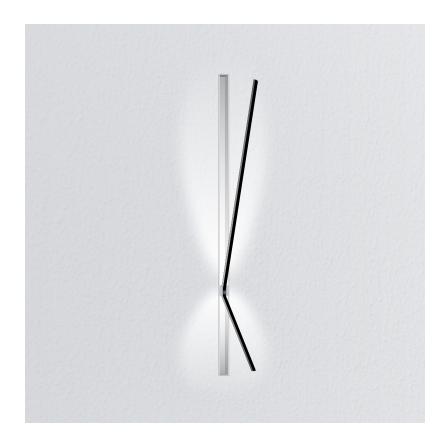

|

#### LED

| Color Temperature (°K): 2700 / 3000 |  |
|-------------------------------------|--|
| Nominal Lumen (lm): 1210            |  |
| CRI: >90 CRI                        |  |
| Lamp Life (hrs): 50000              |  |

#### OPTICAL

Adjustability: Tilt 90°

#### RATINGS AND CERTIFICATIONS

Certified By: Certified for North American Standards
IP rating: IP20

| PROJECT   |  |   |  |
|-----------|--|---|--|
| ГҮРЕ      |  |   |  |
| SPECIFIER |  |   |  |
| QUANTITY  |  |   |  |
| DATE      |  | - |  |









D46027-

| PROJECT   |  |  |  |
|-----------|--|--|--|
| TYPE      |  |  |  |
| SPECIFIER |  |  |  |
| QUANTITY  |  |  |  |
| DATE      |  |  |  |









## **SPILLO**

| PROJECT   |
|-----------|
| TYPE      |
| SPECIFIER |
| QUANTITY  |
| DATE      |

#### **Fixture Finish**

White - WHI







**Digital:** Not all screens are calibrated the same, and therefore, colors will appear differently between screens. **Physical:** When texture is involved, there will be variations in color, character and tone within a product series and between product families.





# **SPILLO**

# **LEGEND**

| П             |                                                              | _         |                                                              | $\odot$      | special LED (upon reque