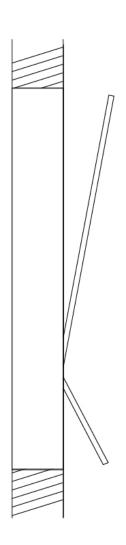

|

#### LED

| Color Temperature (°K): 2700 / 3000 |  |
|-------------------------------------|--|
| Nominal Lumen (lm): 1210            |  |
| CRI: >90 CRI                        |  |
| Lamp Life (hrs): 50000              |  |

#### OPTICAL

Adjustability: Tilt 90°

#### RATINGS AND CERTIFICATIONS

Certified By: Certified for North American Standards
IP rating: IP20

| PROJECT   |  |   |  |
|-----------|--|---|--|
| ГҮРЕ      |  |   |  |
| SPECIFIER |  |   |  |
| QUANTITY  |  |   |  |
| DATE      |  | - |  |









D46027-

| PROJECT   |  |  |  |
|-----------|--|--|--|
| TYPE      |  |  |  |
| SPECIFIER |  |  |  |
| QUANTITY  |  |  |  |
| DATE      |  |  |  |









## **SPILLO**

| PROJECT   |
|-----------|
| TYPE      |
| SPECIFIER |
| QUANTITY  |
| DATE      |

#### **Fixture Finish**

White - WHI







**Digital:** Not all screens are calibrated the same, and therefore, colors will appear differently between screens. **Physical:** When texture is involved, there will be variations in color, character and tone within a product series and between product families.





# **SPILLO**

# **LEGEND**

| П             |                                                              | _         |                                                              | $\odot$      | special LED (upon request) RGB_RGBW_tunable                                                    |
|---------------|--------------------------------------------------------------|--