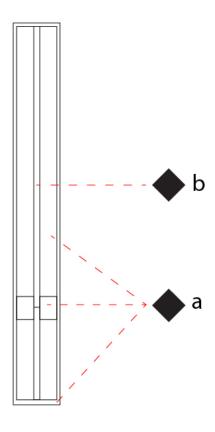

| Mounting Type: Recessed                     |  |
|---------------------------------------------|--|
| Mounting Location: Wall                     |  |
| Subcategory: Ambient                        |  |
| PHYSICAL                                    |  |
| Shape: Rectangle                            |  |
| Width (mm): 33                              |  |
| Width (in): 1 5/16                          |  |
| Height (mm): 750                            |  |
| Height (in): 29 ½                           |  |
| Min. Recessing Depth (mm): 30               |  |
| Min. Recessing Depth (in): 1 $\frac{3}{16}$ |  |
| Light Distribution: Adjustable              |  |
| Fixture Finish: WHI / BLK / CHR / BGD       |  |
| Fixture Material: Brass                     |  |
|                                             |  |

| Mounting Type: Recessed                    |  |
|--------------------------------------------|--|
| Mounting Location: Wall                    |  |
| Subcategory: Ambient                       |  |
| PHYSICAL                                   |  |
| Shape: Rectangle                           |  |
| Width (mm): 33                             |  |
| Width (in): 1 <sup>5</sup> / <sub>16</sub> |  |
| Height (mm): 1150                          |  |
| Height (in): 45 1/4                        |  |
| Min. Recessing Depth (mm): 30              |  |
| Min. Recessing Depth (in): 1 ¾             |  |
| Light Distribution: Adjustable             |  |
| Fixture Finish: WHI / BLK / CHR / BGD      |  |
| Fixture Material: Brass                    |  |
|                                            |  |