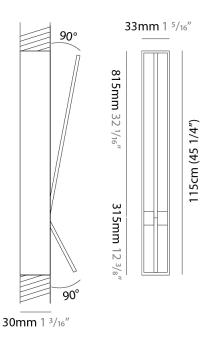

| Mounting Type: Recessed                    |  |
|--------------------------------------------|--|
| Mounting Location: Wall                    |  |
| Subcategory: Ambient                       |  |
| PHYSICAL                                   |  |
| Shape: Rectangle                           |  |
| Width (mm): 33                             |  |
| Width (in): 1 <sup>5</sup> / <sub>16</sub> |  |
| Height (mm): 1150                          |  |
| Height (in): 45 1/4                        |  |
| Min. Recessing Depth (mm): 30              |  |
| Min. Recessing Depth (in): 1 ¾             |  |
| Light Distribution: Adjustable             |  |
| Fixture Finish: WHI / BLK / CHR / BGD      |  |
| Fixture Material: Brass                    |  |
|                                            |  |

| Titate Ti |
|--------------------------------------------------------------------------------------------------------------------------------------------------------------------------------------------------------------------------------------------------------------------------------------------------------------------------------------------------------------------------------------------------------------------------------------------------------------------------------------------------------------------------------------------------------------------------------------------------------------------------------------------------------------------------------------------------------------------------------------------------------------------------------------------------------------------------------------------------------------------------------------------------------------------------------------------------------------------------------------------------------------------------------------------------------------------------------------------------------------------------------------------------------------------------------------------------------------------------------------------------------------------------------------------------------------------------------------------------------------------------------------------------------------------------------------------------------------------------------------------------------------------------------------------------------------------------------------------------------------------------------------------------------------------------------------------------------------------------------------------------------------------------------------------------------------------------------------------------------------------------------------------------------------------------------------------------------------------------------------------------------------------------------------------------------------------------------------------------------------------------------|
| Fixture Material: Brass                                                                                                                                                                                                                                                                                                                                                                                                                                                                                                                                                                                                                                                                                                                                                                                                                                                                                                                                                                                                                                                                                                                                                                                                                                                                                                                                                                                                                                                                                                                                                                                                                                                                                                                                                                                                                                                                                                                                                                                                                                                                                                        |
| ELECTRICAL                                                                                                                                                                                                                                                                                                                                                                                                                                                                                                                                                                                                                                                                                                                                                                                                                                                                                                                                                                                                                                                                                                                                                                                                                                                                                                                                                                                                                                                                                                                                                                                                                                                                                                                                                                                                                                                                                                                                                                                                                                                                                                                     |
| Lamp Type: LED                                                                                                                                                                                                                                                                                                                                                                                                                                                                                                                                                                                                                                                                                                                                                                                                                                                                                                                                                                                                                                                                                                                                                                                                                                                                                                                                                                                                                                                                                                                                                                                                                                                                                                                                                                                                                                                                                                                                                                                                                                                                                                                 |
| Total Output Wattage (W): 14.52                                                                                                                                                                                                                                                                                                                                                                                                                                                                                                                                                                                                                                                                                                                                                                                                                                                                                                                                                                                                                                                                                                                                                                                                                                                                                                                                                                                                                                                                                                                                                                                                                                                                                                                                                                                                                                                                                                                                                                                                                                                                                                |
| Dimming: 0-10V Dimming                                                                                                                                                                                                                                                                                                                                                                                                                                                                                                                                                                                                                                                                                                                                                                                                                                                                                                                                                                                                                                                                                                                                                                                                                                                                                                                                                                                                                                                                                                                                                                                                                                                                                                                                                                                                                                                                                                                                                                                                                                                                                                         |
| Driver Included: No                                                                                                                                                                                                                                                                                                                                                                                                                                                                                                                                                                                                                                                                                                                                                                                                                                                                                                                                                                                                                                                                                                                                                                                                                                                                                                                                                                                                                                                                                                                                                                                                                                                                                                                                                                                                                                                                                                                                                                                                                                                                                                            |
| Driver Location: Remote                                                                                                                                                                                                                                                                                                                                                                                                                                                                                                                                                                                                                                                                                                                                                                                                                                                                                                                                                                                                                                                                                                                                                                                                                                                                                                                                                                                                                                                                                                                                                                                                                                                                                                                                                                                                                                                                                                                                                                                                                                                                                                        |
| Driver Type: Constant Voltage - 120Vac                                                                                                                                                                                                                                                                                                                                                                                                                                                                                                                                                                                                                                                                                                                                                                                                                                                                                                                                                                                                                                                                                                                                                                                                                                                                                                                                                                                                                                                                                                                                                                                                                                                                                                                                                                                                                                                                                                                                                                                                                                                                                         |
| Driver Class: Class 2                                                                                                                                                                                                                                                                                                                                                                                                                                                                                                                                                                                                                                                                                                                                                                                                                                                                                                                                                                                                                                                                                                                                                                                                                                                                                                                                                                                                                                                                                                                                                                                                                                                                                                                                                                                                                                                                                                                                                                                                                                                                                                          |
| Input Voltage (V): 120 - 277                                                                                                                                                                                                                                                                                                                                                                                                                                                                                                                                                                                                                                                                                                                                                                                                                                                                                                                                                                                                                                                                                                                                                                                                                                                                                                                                                                                                                                                                                                                                                                                                                                                                                                                                                                                                                                                                                                                                                                                                                                                                                                   |
| Output Voltage (V): 12                                                                                                                                                                                                                                                                                                                                                                                                                                                                                                                                                                                                                                                                                                                                                                                                                                                                                                                                                                                                                                                                                                                                                                                                                                                                                                                                                                                                                                                                                                                                                                                                                                                                                                                                                                                                                                                                                                                                                                                                                                                                                                         |
| Upon Request: (Not included, see components) 0-10Vdc dimming / 277Vac                                                                                                                                                                                                                                                                                                                                                                                                                                                                                                                                                                                                                                                                                                                                                                                                                                                                                                                                                                                                                                                                                                                                                                                                                                                                                                                                                                                                                                                                                                                                                                                                                                                                                                                                                                                                                                                                                                                                                                                                                                                          |
|                                                                                                                                                                                                                                                                                                                                                                                                                                                                                                                                                                                                                                                                                                                                                                                                                                                                                                                                                                                                                                                                                                                                                                                                                                                                                                                                                                                                                                                                                                                                                                                                                                                                                                                                                                                                                                                                                                                                                                                                                                                                                                                                |