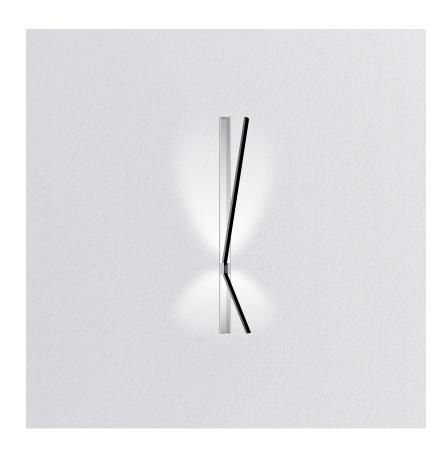

#### GENERAL

| Series: Spillo          |  |
|-------------------------|--|
| Subseries: Spillo 2 Rod |  |
| Brand: Icone            |  |
| Division: Design        |  |
| Mounting Type: Recessed |  |
| Mounting Location: Wall |  |
| Subcategory: Ambient    |  |

| Mounting Type: Recessed                     |  |
|---------------------------------------------|--|
| Mounting Location: Wall                     |  |
| Subcategory: Ambient                        |  |
| PHYSICAL                                    |  |
| Shape: Rectangle                            |  |
| Width (mm): 33                              |  |
| Width (in): 1 5/16                          |  |
| Height (mm): 750                            |  |
| Height (in): 29 ½                           |  |
| Min. Recessing Depth (mm): 30               |  |
| Min. Recessing Depth (in): 1 $\frac{3}{16}$ |  |
| Light Distribution: Adjustable              |  |
| Fixture Finish: WHI / BLK / CHR / BGD       |  |
| Fixture Material: Brass                     |  |
|                                             |  |

#### OPTICAL

Adjustability: Tilt 90°