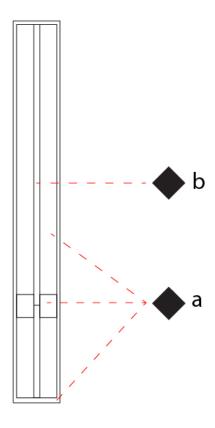

ut Voltage (V): 12                                         |
| Upon Request: (Not included, see components) 0-10Vdc dimming / |

#### LED

| Color Temperature (°K): 2700 / 3000 |  |
|-------------------------------------|--|
| Nominal Lumen (lm): 770             |  |
| CRI: >90 CRI                        |  |
| Lamp Life (hrs): 50000              |  |

#### OPTICAL

Adjustability: Tilt 90°

#### RATINGS AND CERTIFICATIONS

 $\underline{\hbox{Certified By: Certified for North American Standards}}$ 

IP rating: IP20

| PROJECT   |  |  |
|-----------|--|--|
| TYPE      |  |  |
| SPECIFIER |  |  |
| QUANTITY  |  |  |
| DATE      |  |  |









D46026-

| PROJECT   |  |  |  |
|-----------|--|--|--|
| TYPE      |  |  |  |
| SPECIFIER |  |  |  |
| QUANTITY  |  |  |  |
| DATE      |  |  |  |









#### D46027-

base number

Color Finish
Temperature Options

1.To build a product code in our configurator select the specify button on the base model # product page

2. To build a manual product code on this datasheet choose from the options listed below in blue font and add the suffix to the base model #

#### GENERAL

| Series: Spillo          |  |
|-------------------------|--|
| Subseries: Spillo 2 Rod |  |
| Brand: Icone            |  |
| Division: Design        |  |
| Mounting Type: Recessed |  |
| Mounting Location: Wall |  |
| Subcategory: Ambient    |  |

| Mounting Type: Recessed                    |  |
|--------------------------------------------|--|
| Mounting Location: Wall                    |  |
| Subcategory: Ambient                       |  |
| PHYSICAL