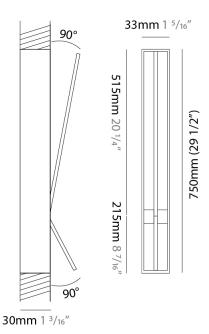

| Mounting Type: Recessed                     |  |
|---------------------------------------------|--|
| Mounting Location: Wall                     |  |
| Subcategory: Ambient                        |  |
| PHYSICAL                                    |  |
| Shape: Rectangle                            |  |
| Width (mm): 33                              |  |
| Width (in): 1 5/16                          |  |
| Height (mm): 750                            |  |
| Height (in): 29 ½                           |  |
| Min. Recessing Depth (mm): 30               |  |
| Min. Recessing Depth (in): 1 $\frac{3}{16}$ |  |
| Light Distribution: Adjustable              |  |
| Fixture Finish: WHI / BLK / CHR / BGD       |  |
| Fixture Material: Brass                     |  |
|                                             |  |

#### OPTICAL

Adjustability: Tilt 90°